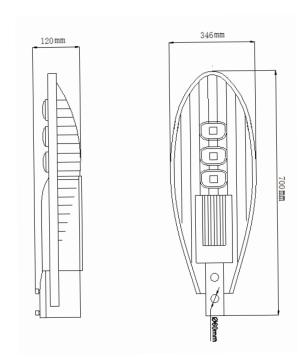

## Standard

| Standard Size(mm) 700 | *346*120mm |
|-----------------------|------------|
|-----------------------|------------|

Voltage (V) AC85~265V

Beam Angle 120 degree

CRI >80Ra

Luminous Efficacy 100 lm/w