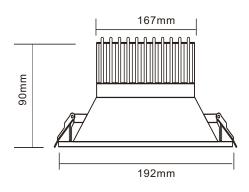

## Standard

| AC input         | AC100-240V                                      |
|------------------|-------------------------------------------------|
| Body Frame       | AL 6063                                         |
| Power Factor     | > 0.95                                          |
| Diffuser Cover   | Glass(Frosted )                                 |
| Power (W)        | 10W                                             |
| Outer Dia        | Ø192mm                                          |
| Hole Dia         | Ø167mm                                          |
| Height           | Ø90mm                                           |
| Lumen effiacy    | 90lm/w                                          |
| Lumen(Im)        | 900lm                                           |
| LED Light Source | Epister, SMD LED or equivalent                  |
| UGR              | <19                                             |
| CRI              | >80                                             |
| Viewing Angle    | 141 degree                                      |
| Color Temp       | 4000K                                           |
| SDCM             | <3.5                                            |
| Life Span (Hrs)  | L70=50,000                                      |
| Driver           | Remoted on/off<br>SELV LED driver in metal case |
| Rating           | IP20                                            |
|                  |                                                 |