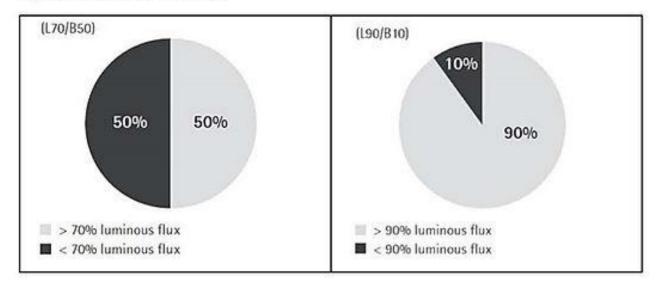

The B value means the failure data at the L data.

So LB value indicate the real lifetime at a certain hours.

So , L90B10 at 50,000 hours means the LED lamp keeping 90% lumen from initial lumen , only 10% light failed to reach 90% lumen.

L70B50 at 50,000 hours means the LED lamp keeping 50% lamp from initial lumen, only 50% light failed to reach 70% lumen.

From good quality to bad, that is L90B10, L80B10, L70B50 .