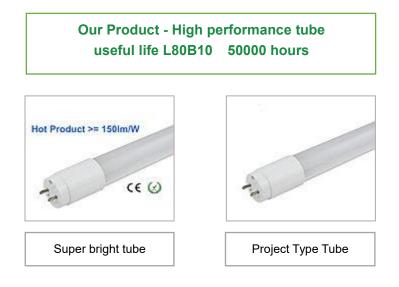

Base on real performance test at 6000hrs , The product operate in 50000ohrs, the Luminance maintentance less then > 25% The LB value

The L defines the percentage of lumen comparing with the initial lumens.

The B value means the failure data at the L data.

So LB value indicate the real lifetime at a certain hours.

So , L90B10 at 50,000 hours means the LED lamp keeping 90% lumen from initial lumen , only 10% light failed to reach 90% lumen.