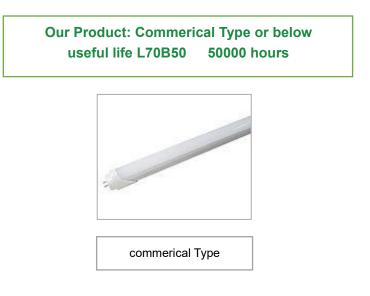

L70B50 at 50,000 hours means the LED lamp keeping 50% lamp from initial lumen, only 50% light failed to reach 70% lumen.

From good quality to bad, that is L90B10, L80B10, L70B50 .