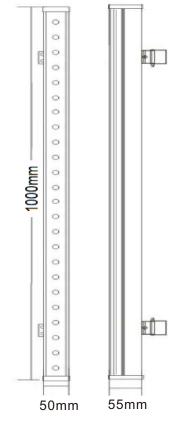

## **Standard**

Standard Size(mm) L1000\*W50\*H55mm

Voltage (V) DC24V

Beam Angle 15°/25°/60°

Power (W) 24W

Total Luminous Flex 2400lm

Wall Washer IP rate IP 65

Cover Material Aluminum

Color Temperature 3000K/4000K/6000K

Finish Color White

Driver Meanwell dimming driver

Life time 50,000(H)