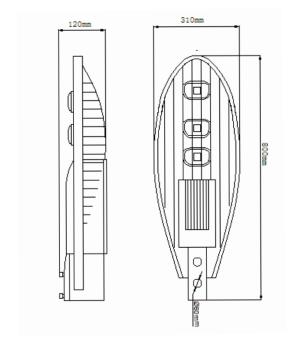

# **Standard**

Voltage (V) AC85~265V

Beam Angle 120 degree

CRI >80Ra

Luminous Efficacy 100 lm/w

Power Factor > 0.90

Power (W) 170W

Cover Material Aluminum

Color Temperature 2700K-6500K

Life Time 50,000(H)

Operating Temperature -20~40°C

Lux/Im in 3 m 1000Lux

IP Grade IP 65