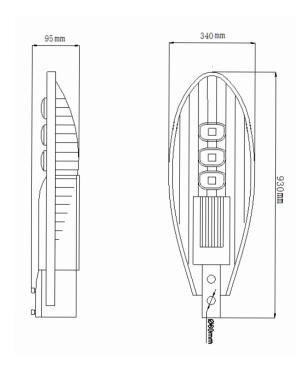

## Standard

Voltage (V) AC85~265V

Beam Angle 120 degree

CRI >80Ra

Luminous Efficacy 100 lm/w

Power Factor > 0.90

Power (W) 120W

Cover Material Aluminum

Color Temperature 2700K-6500K

Life Time 50,000(H)

Operating Temperature -20~40°C

Lux/Im in 3 m 500Lux

IP Grade IP 65