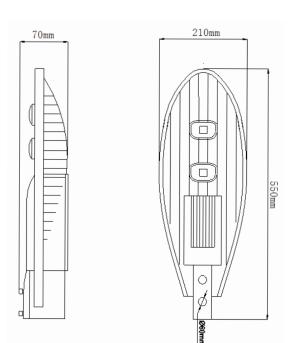

#### **Product Advantage**

- -Instant start
- -High reliability
- -High efficiency

Lighting Source

Model : SL-A30-H118E

| Standard              |              |
|-----------------------|--------------|
| Standard Size(mm)     | 550*210*70mm |
| Voltage (V)           | AC85~265V    |
| Beam Angle            | 120 degree   |
| CRI                   | >80Ra        |
| Luminous Efficacy     | 110 lm/w     |
| Power Factor          | > 0.90       |
| Power (W)             | 30W          |
| Cover Material        | Aluminum     |
| Color Temperature     | 2700K-6500K  |
| Life Time             | 50,000(H)    |
| Operating Temperature | -20~40°C     |
| Lux/Im in 3 m         | 110Lux       |
| IP Grade              | IP 65        |

### **Standard**