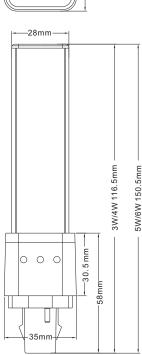

### **Standard**

Standard Size(mm) 35\*35\*116. 5mm

Voltage (V) AC85~265V

Lamp Holder G23

Beam Angle 120 degree

CRI >80Ra

Luminous Efficacy 100 lm/w

Power Factor > 0.90