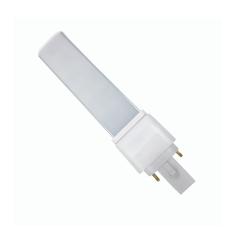

## **LED PLS Tube**

# Green Professional

## Model: IPL-S03-H108A

#### Features:

This product is good for workshop, office, bank, hospital, shopping centre, subway, school, and other indoor places which require light of high-luminosity and energy-saving.

- 1. Energy saving: It save 80% energy than traditional incandescent bulb.
- 2. Eco-Green: No radiation, no mercury, no lead, no harmful elements, all products can be recycled.
- 3. Long lifespan: 50,000 hours, 10 times over than traditional lights.
- 4. High light Efficiency: The product can reach, 100lm/W.
- 5. It is safe and easy to be used and installed.



Model: IPL-S03-H108A





### **Standard**

Standard Size(mm) 35\*35\*116. 5mm

Voltage (V) AC85~265V

Lamp Holder G23

Beam Angle 120 degree

CRI >80Ra

Luminous Efficacy 100 lm/w

Power Factor > 0.90

Power (W) 3W

Cover Material Aluminium, PC Cover

Color Temperature 2700K-6500K

Life Time 50,000(H)

Operating Temperature -20~40°C

Lux in 2 m 25Lux

IP Grade IP 20