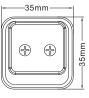

### **Standard**

Standard Size(mm) 35\*35\*116. 5mm

Voltage (V) AC85~265V

Lamp Holder G23

Beam Angle 120 degree

CRI >80Ra

Luminous Efficacy 100 lm/w

Power Factor > 0.90