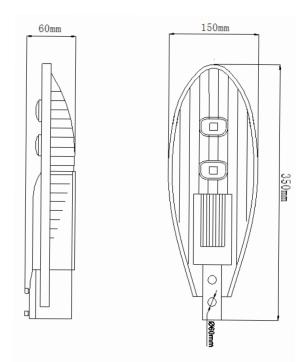

# **Standard**

Voltage (V) AC85~265V

Beam Angle 120 degree

CRI >80Ra

Luminous Efficacy 110 lm/w

Power Factor > 0.90

Power (W) 10W

Cover Material Aluminum

Color Temperature 2700K-6500K

Life Time 50,000(H)

Operating Temperature -20~40°C

Lux/Im in 3 m 50Lux

IP Grade IP 65