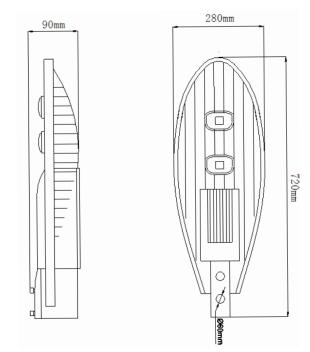

### Standard

Power (W)

Lux/Im in 3 m

| Standard Size(mm) | 720*280*90mm |
|-------------------|--------------|
| Voltage (V)       | AC85~265V    |
| Beam Angle        | 120 degree   |

|     | 1=1 3. |
|-----|--------|
| CRI | >80Ra  |